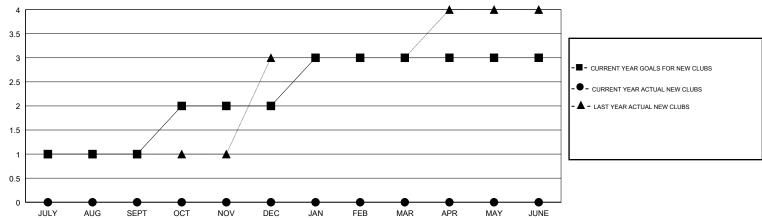

### GOALS AND ACTUAL NEW CLUBS CUMULATIVE

## **LOCATION CALIFORNIA**

**GMT CA** 

|                       | Club          | s         |               |                       | Me                        | mbers                   |                                              |
|-----------------------|---------------|-----------|---------------|-----------------------|---------------------------|-------------------------|----------------------------------------------|
| RESULTS FOR 2018-2019 |               |           |               | RESULTS FOR 2018-2019 |                           |                         |                                              |
| QUARTER               | NEW CLUB GOAL | NEW CLUBS | DROPPED CLUBS | QUARTER               | MEMBER GROWTH NET<br>GOAL | MEMBER GROWTH<br>ACTUAL | DROPPED MEMBERS ACTUAL (including transfers) |
| JULY/AUG/SEPT         | 1             | 0         | 2             | JULY/AUG/SEPT         | 20                        | 74                      | 59                                           |
| OCT/NOV/DEC           | 1             | 0         | 0             | OCT/NOV/DEC           | 20                        | 0                       | 0                                            |
| JAN/FEB/MAR           | 1             | 0         | 0             | JAN/FEB/MAR           | 15                        | 0                       | 0                                            |
| APR/MAY/JUNE          | 0             | 0         | 0             | APR/MAY/JUNE          | -5                        | 0                       | 0                                            |