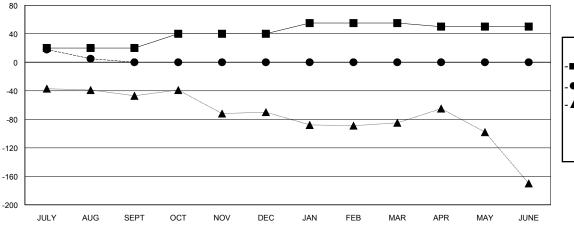

### GOALS AND ACTUAL MEMBERS CUMULATIVE

| -■- MEMBER GROWTH NET GOAL        |  |
|-----------------------------------|--|
| - ● - MEMBER GROWTH ACTUAL        |  |
| - ▲ - LAST YEAR MEMBERSHIP ACTUAL |  |
|                                   |  |
|                                   |  |
|                                   |  |

## **LOCATION CALIFORNIA**

**GMT CA** 

|                       | Club          | s         |               |                       | Me                        | mbers                   |                                              |
|-----------------------|---------------|-----------|---------------|-----------------------|---------------------------|-------------------------|----------------------------------------------|
| RESULTS FOR 2018-2019 |               |           |               | RESULTS FOR 2018-2019 |                           |                         |                                              |
| QUARTER               | NEW CLUB GOAL | NEW CLUBS | DROPPED CLUBS | QUARTER               | MEMBER GROWTH NET<br>GOAL | MEMBER GROWTH<br>ACTUAL | DROPPED MEMBERS ACTUAL (including transfers) |
| JULY/AUG/SEPT         | 1             | 0         | 2             | JULY/AUG/SEPT         | 20                        | 74                      | 59                                           |
| OCT/NOV/DEC           | 1             | 0         | 0             | OCT/NOV/DEC           | 20                        | 0                       | 0                                            |
| JAN/FEB/MAR           | 1             | 0         | 0             | JAN/FEB/MAR           | 15                        | 0                       | 0                                            |
| APR/MAY/JUNE          | 0             | 0         | 0             | APR/MAY/JUNE          | -5                        | 0                       | 0                                            |